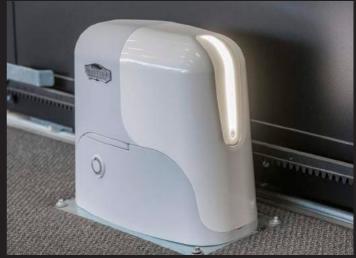

## **CUSTOM**

Prestige specialise in fully customised Garage Doors. We can clad our frames with anything from timber to copper to ACM to create completely customised doors.



# **ALUMINIUM**

Our durable Aluminium Door is modern, elegant, and well suited for any home



#### **TIMBER**

Our timber garage doors are a timeless addition to any property, available in a variety of styles and finishes.













### **GATES**

Our gates are made on welded aluminium frames, with many cladding options such as Aluminium or timber.









# **OPENING & SECURITY SYSTEMS**





#### **COLOURSTEEL**

Prestige can supply affordable options from the coloursteel range to suit your home.





TO SEE OUR FULL RANGE, PLEASE VISIT WWW.PRESTIGEDOORS.CO.NZ