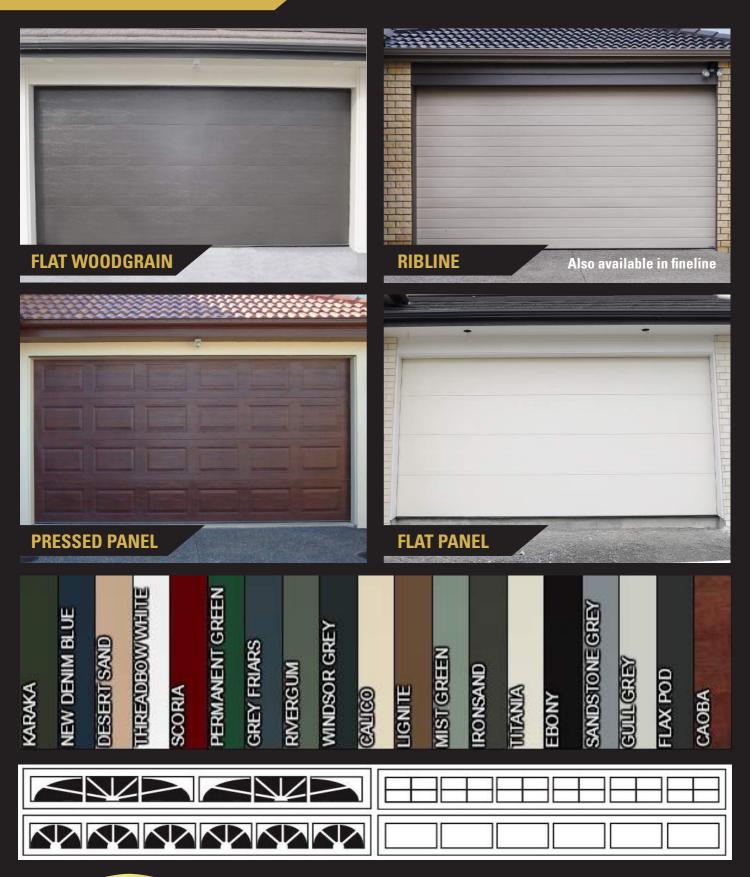

## **CUSTOM**

Prestige specialise in fully customised Garage Doors. We can clad our frames with anything from timber to copper to ACM to create completely customised doors.

# **ALUMINIUM**

Our durable Aluminium Door is modern, elegant, and well suited for any home

#### **TIMBER**

Our timber garage doors are a timeless addition to any property, available in a variety of styles and finishes.

#### **COLOURSTEEL**

Prestige can supply affordable options from the coloursteel range to suit your home.

TO SEE OUR FULL RANGE, PLEASE VISIT WWW.PRESTIGEDOORS.CO.NZ