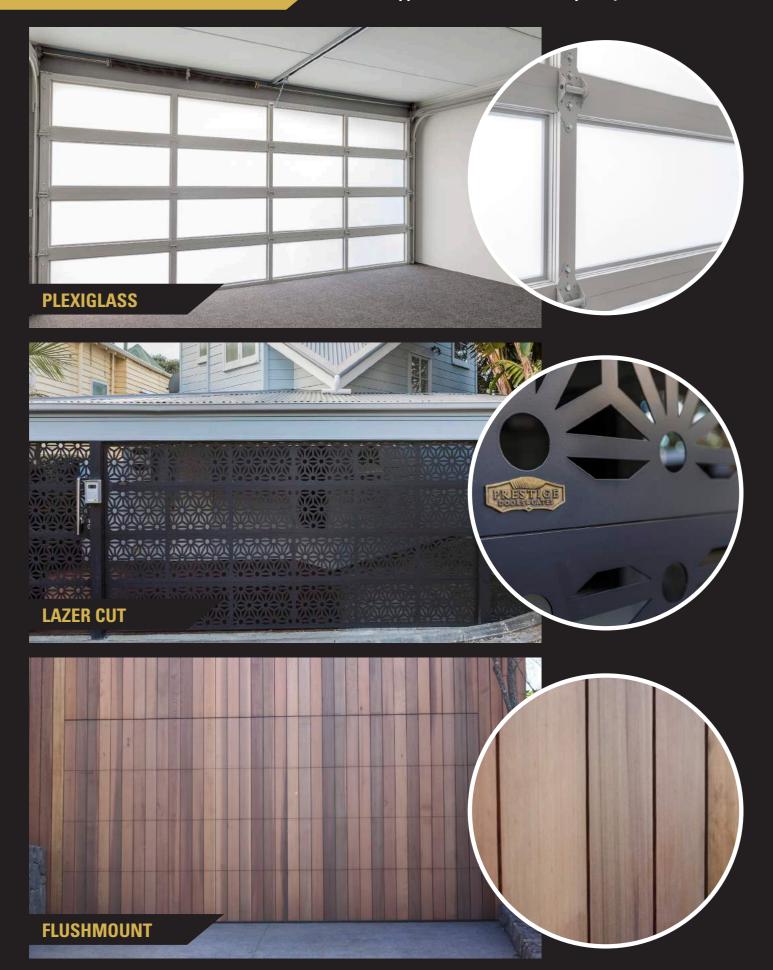

## **CUSTOM**

Prestige specialise in fully customised Garage Doors. We can clad our frames with anything from timber to copper to ACM to create completely customised doors.

# **ALUMINIUM**

Our durable Aluminium Door is modern, elegant, and well suited for any home

#### **TIMBER**

Our timber garage doors are a timeless addition to any property, available in a variety of styles and finishes.

### **GATES**

Our gates are made on welded aluminium frames, with many cladding options such as Aluminium or timber.