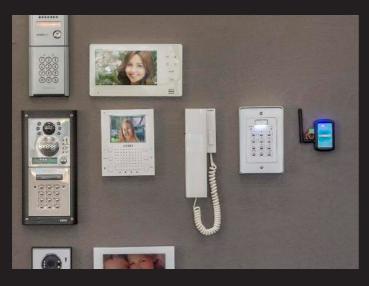

## **CUSTOM**

Prestige specialise in fully customised Garage Doors. We can clad our frames with anything from timber to copper to ACM to create completely customised doors.



# **ALUMINIUM**

Our durable Aluminium Door is modern, elegant, and well suited for any home



#### **TIMBER**

Our timber garage doors are a timeless addition to any property, available in a variety of styles and finishes.













### **GATES**

Our gates are made on welded aluminium frames, with many cladding options such as Aluminium or timber.









# **OPENING & SECURITY SYSTEMS**





#### **COLOURSTEEL**

Prestige can supply affordable options from the coloursteel range to suit your home.





TO SEE OUR FULL RANGE, PLEASE VISIT WWW.PRESTIGEDOORS.CO.NZ