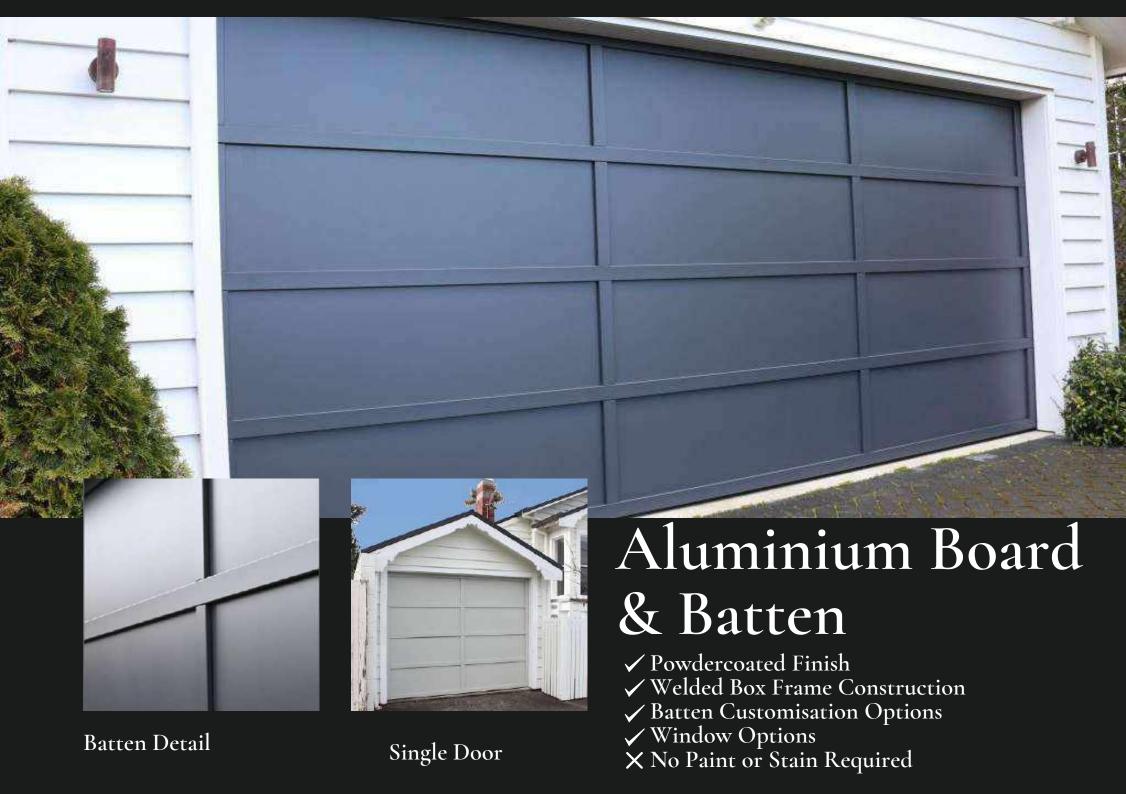

Plainlite Windows

- ✓ Welded Box Frame Construction
- Batten and Border Customisation Options
- Horizontal or Vertical Orientation
- Window OptionsNo Paint or Stain Required

Snow Finish

Clear Finish

Shiplap