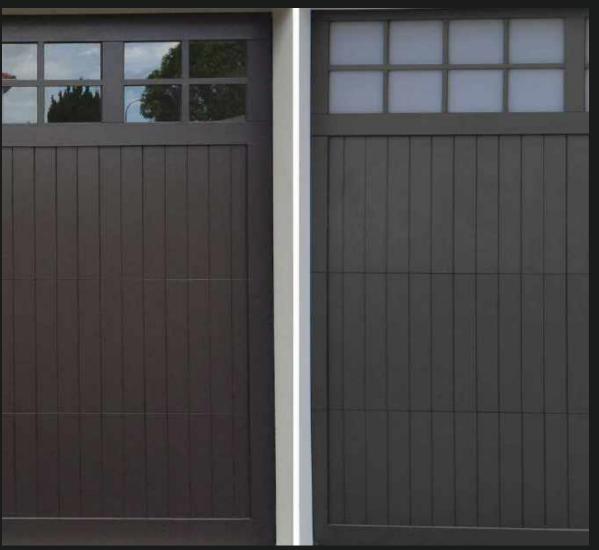

Plainlite Windows

- ✓ Welded Box Frame Construction
- Batten and Border Customisation Options
- Horizontal or Vertical Orientation
- Window OptionsNo Paint or Stain Required

Snow Finish

Clear Finish

Shiplap