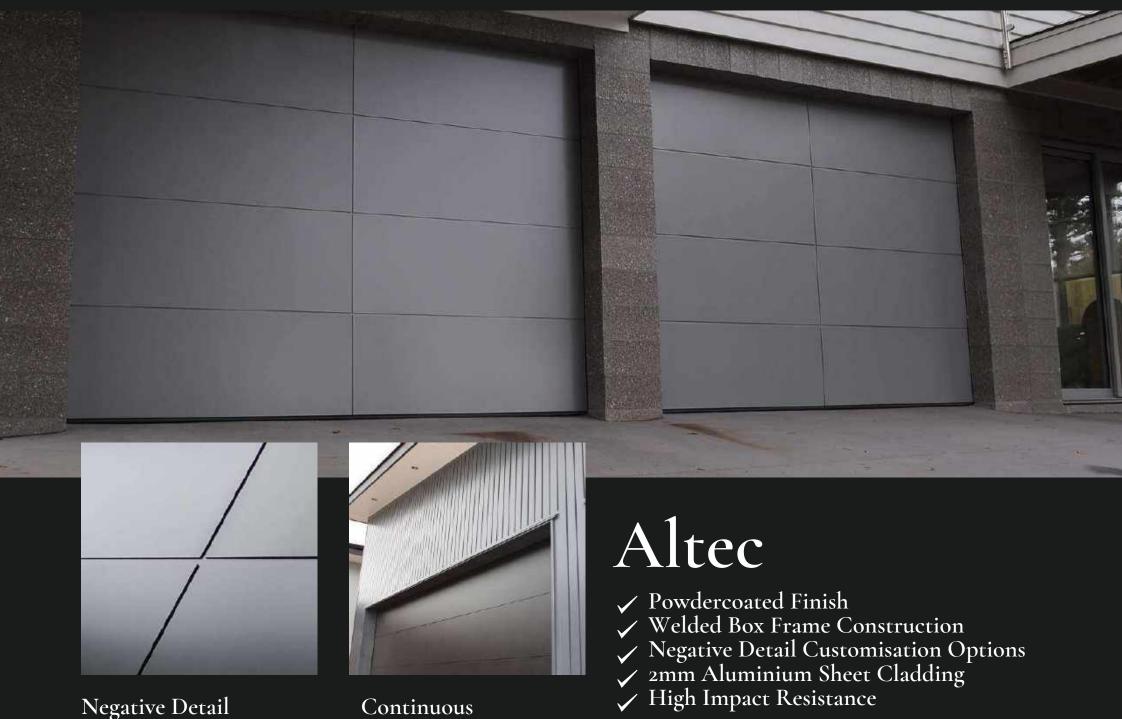

## Our Frames

Prestige Welded Aluminium Box Frames hold ultimate durability allowing for a Lifetime Warranty.

These frames are perfect for;

- ✓ Cedar Doors which require large fixing area
- ✓ Oversize Doors or Heavy Doors
  ✓ High Impact Resistance

### Install

Prestige have
dedicated installers
who can work with
your builders to ensure
your garage door is
installed without any
delays or
complications

Negative Detail

Continuous

Colonial Window & Border