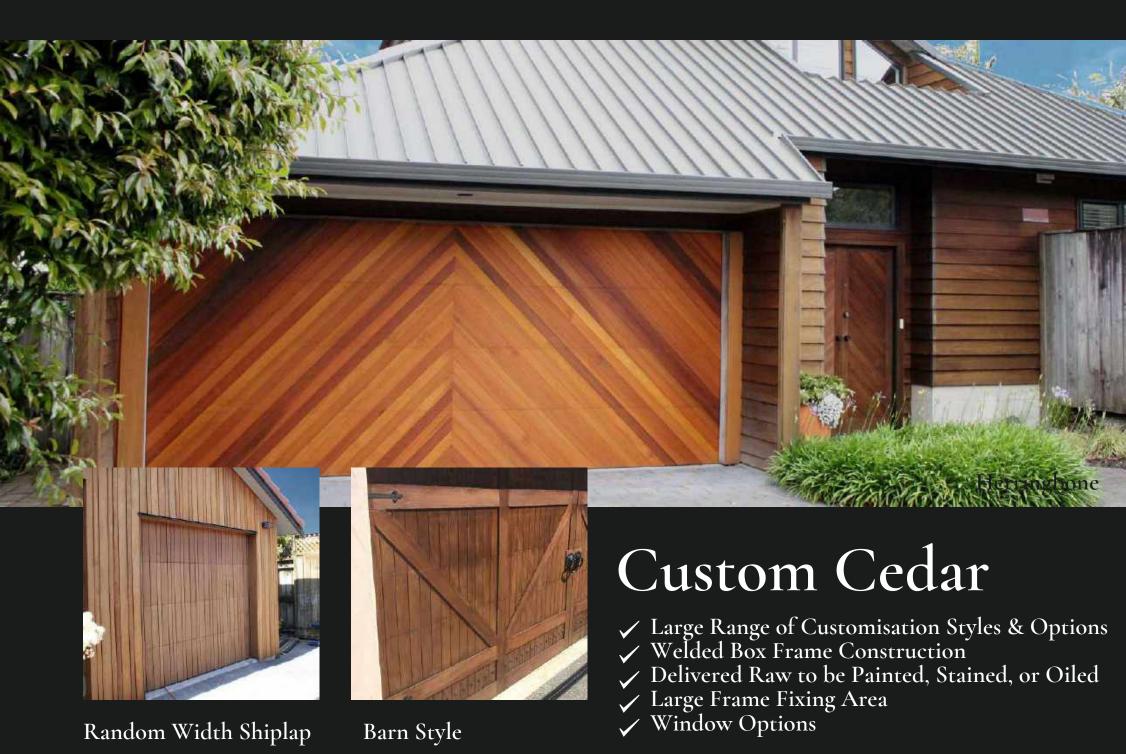

Welded Box Frame

Horizontal Cedar

Custom Cedar Batten

- ✓ Welded Box Frame Construction
- Extensive range of potential cladding materials
   Unique Setup Required we recommend that Architect / Builder is engaged in early stages