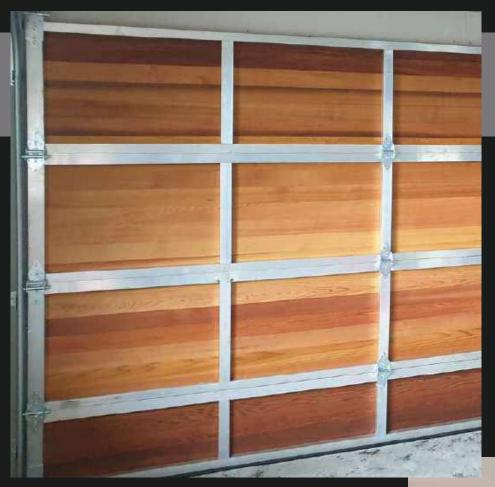

## Our Frames

Prestige Welded Aluminium Box Frames hold ultimate durability allowing for a Lifetime Warranty.

These frames are perfect for;

- ✓ Cedar Doors which require large fixing area
- ✓ Oversize Doors or Heavy Doors
  ✓ High Impact Resistance

Welded Box Frame

Horizontal Cedar

Custom Cedar Batten

- ✓ Welded Box Frame Construction
- Extensive range of potential cladding materials
   Unique Setup Required we recommend that Architect / Builder is engaged in early stages