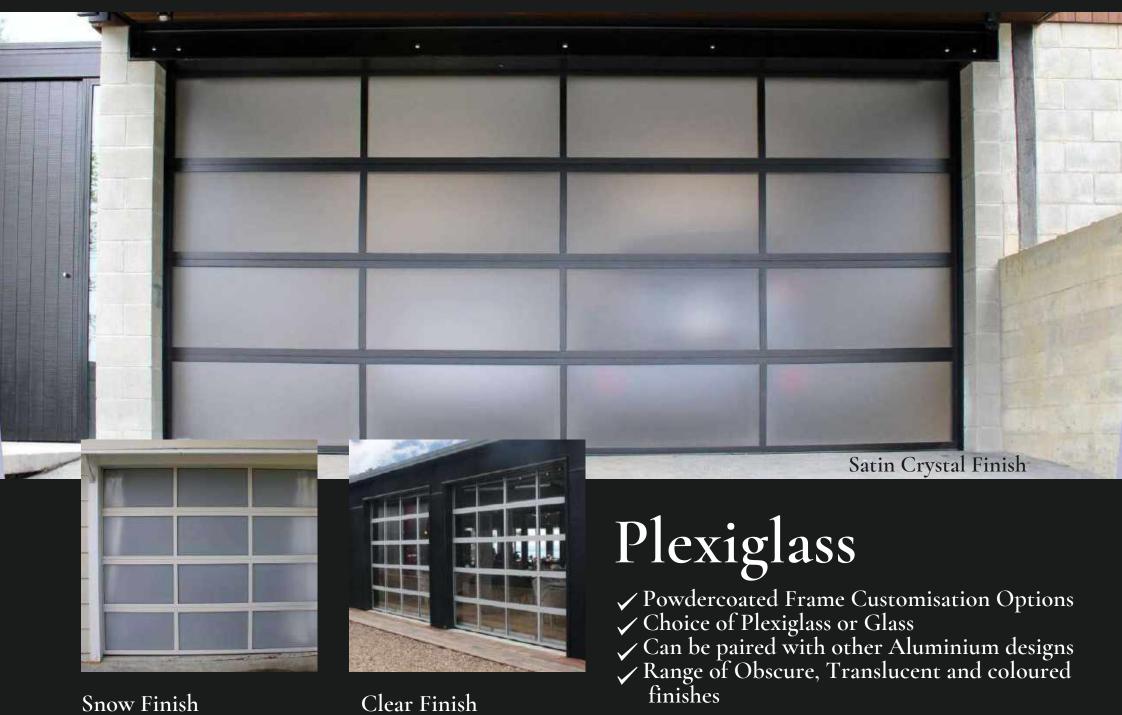

Plainlite Windows

- ✓ Welded Box Frame Construction
- Batten and Border Customisation Options
- Horizontal or Vertical Orientation
- Window OptionsNo Paint or Stain Required

Snow Finish

Clear Finish

Shiplap