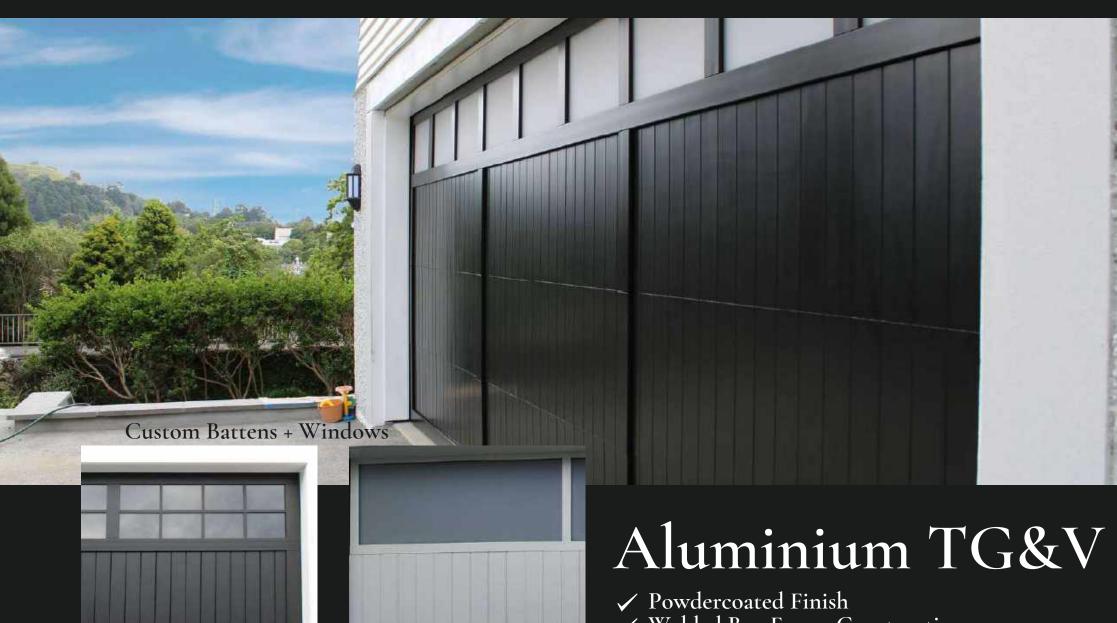

Plainlite Windows

- ✓ Welded Box Frame Construction
- Batten and Border Customisation Options
- Horizontal or Vertical Orientation
- Window OptionsNo Paint or Stain Required

Snow Finish

Clear Finish

Shiplap