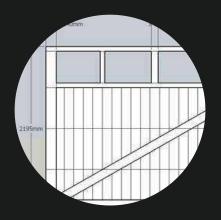

Plainlite Windows

- ✓ Welded Box Frame Construction
- Batten and Border Customisation Options
- Horizontal or Vertical Orientation
- Window OptionsNo Paint or Stain Required

Snow Finish

Clear Finish

Shiplap

Welded Box Frame

Horizontal Cedar

Custom Cedar Batten

- ✓ Welded Box Frame Construction
- Extensive range of potential cladding materials
   Unique Setup Required we recommend that Architect / Builder is engaged in early stages