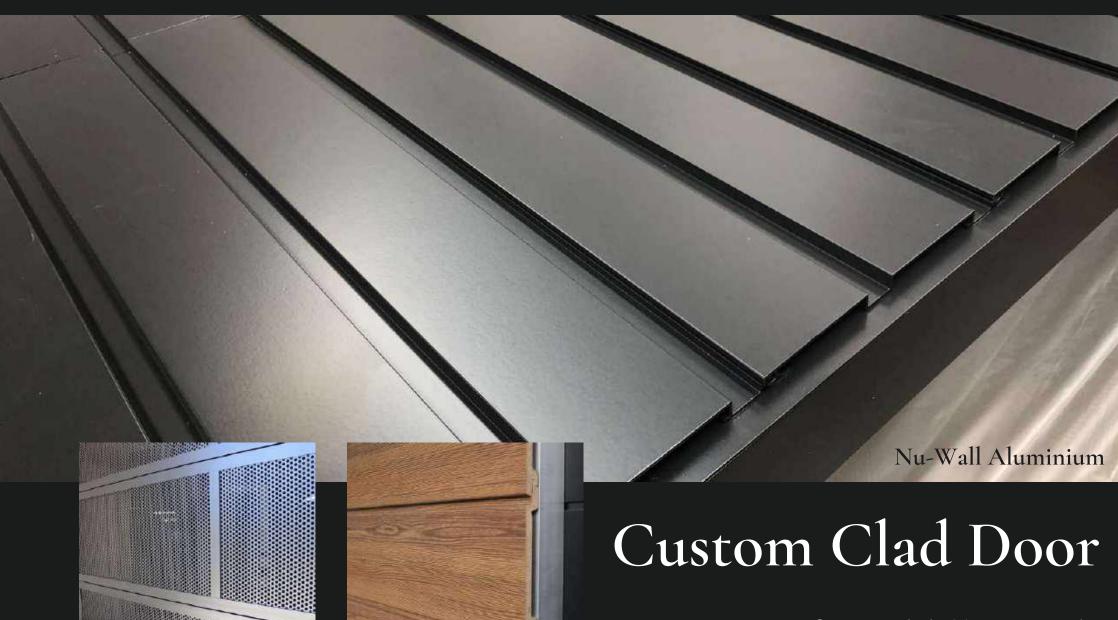

Welded Box Frame

Horizontal Cedar

Custom Cedar Batten

- ✓ Welded Box Frame Construction
- Extensive range of potential cladding materials
   Unique Setup Required we recommend that Architect / Builder is engaged in early stages

Composite Material

- ✓ Extensive range of potential cladding materials
- ✓ Welded Box Frame Construction Option

Black Felt Novahush Insulation