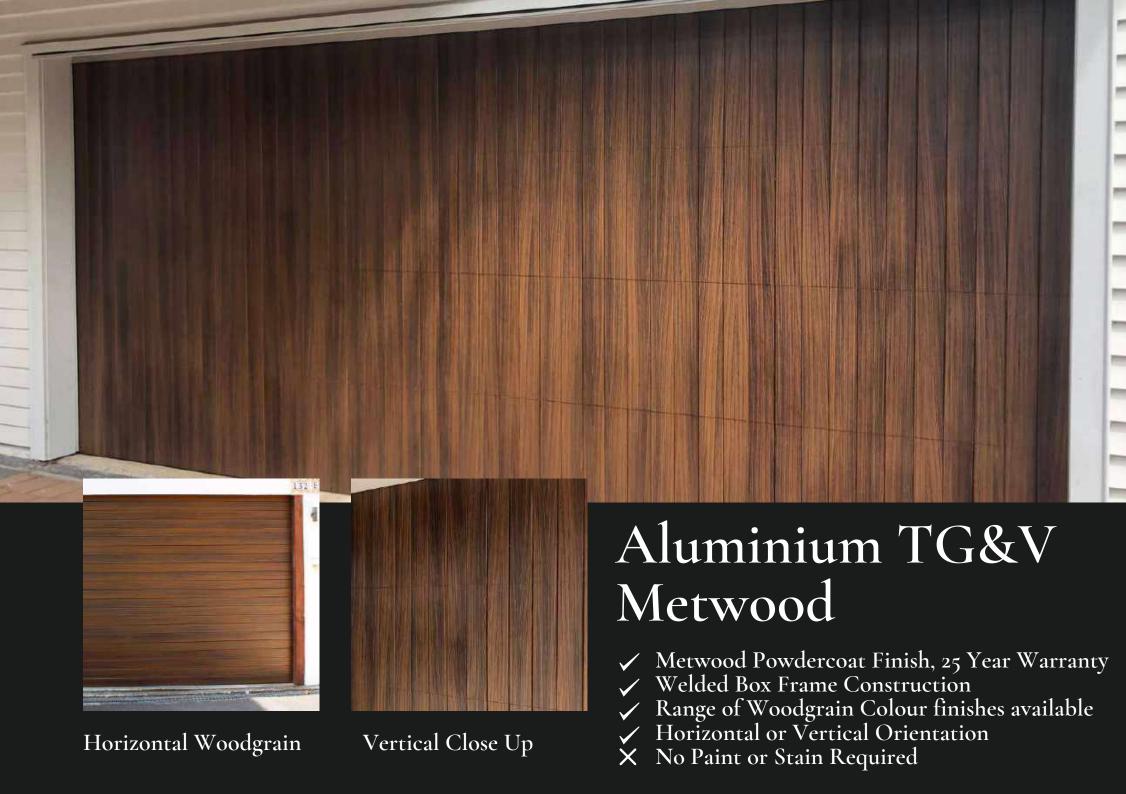

Welded Box Frame

Horizontal Cedar

Custom Cedar Batten

- ✓ Welded Box Frame Construction
- Extensive range of potential cladding materials
   Unique Setup Required we recommend that Architect / Builder is engaged in early stages