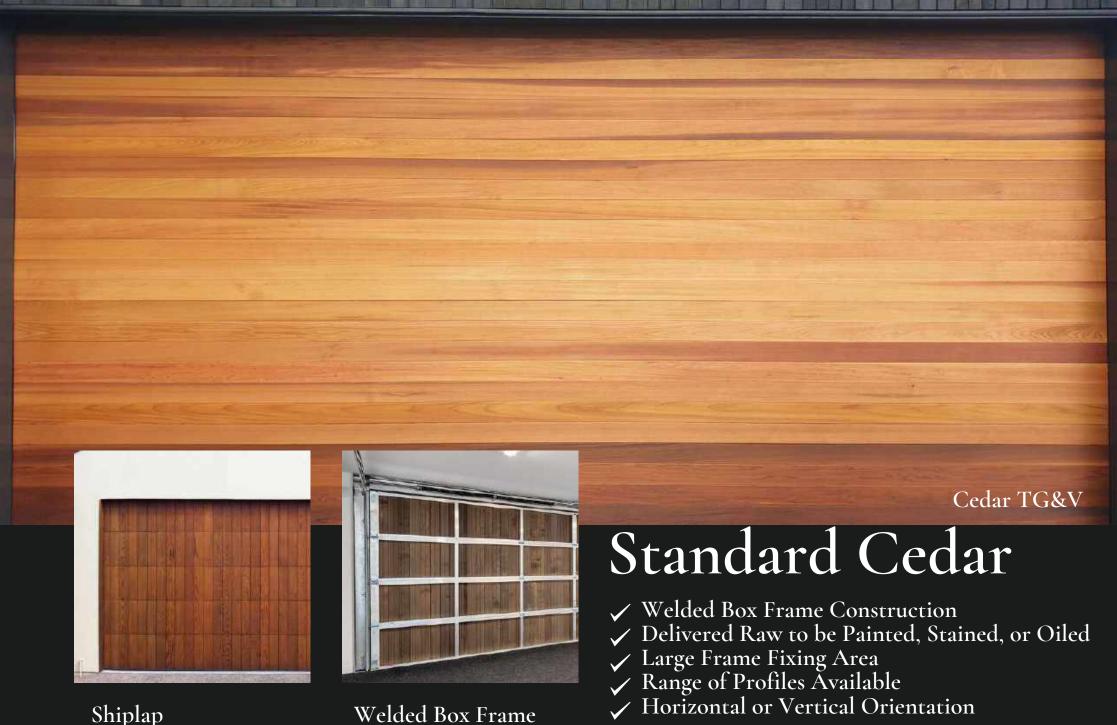

Plainlite Windows

- ✓ Welded Box Frame Construction
- Batten and Border Customisation Options
- Horizontal or Vertical Orientation
- Window OptionsNo Paint or Stain Required

Snow Finish

Clear Finish

Shiplap