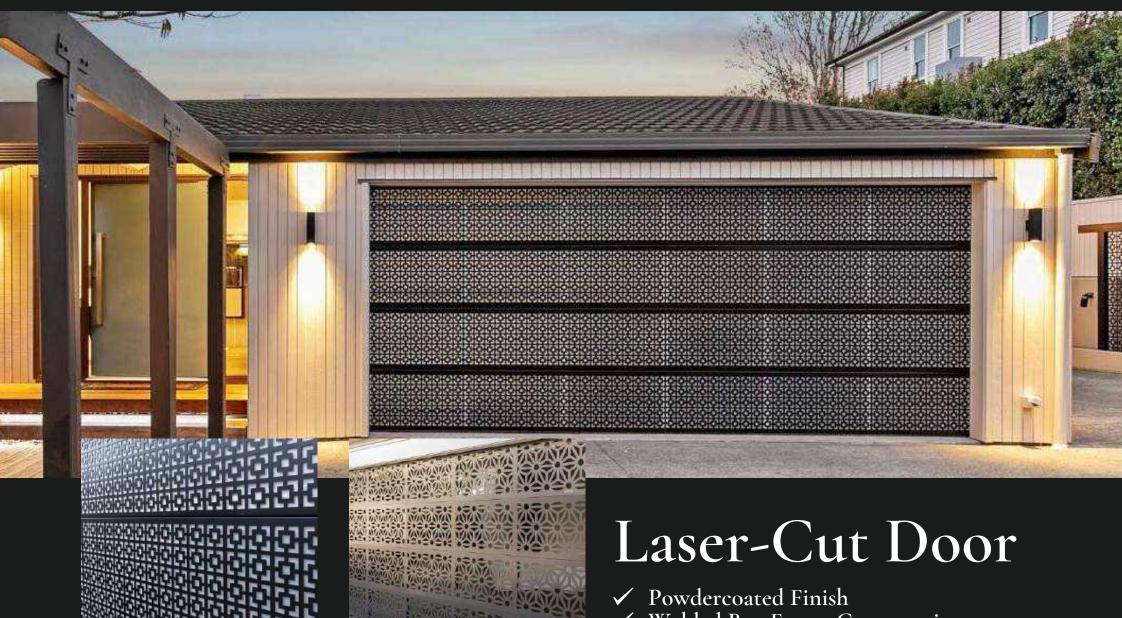

Backed Laser-Cut

Ventilated Laser-Cut

- Welded Box Frame Construction

- Laser-Cut Design Customisation Options
  Backing Customisation Options
  Can be paired with other Aluminium Designs

Mesh / Ventilated