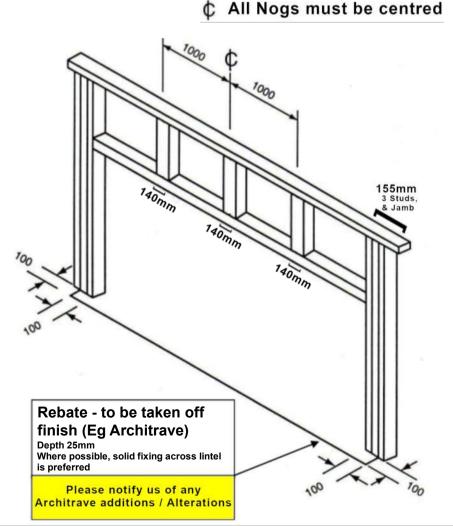

## Nogging Schedule Up to 2.425 High

## Measurements to be taken off internal wall lining 300mm 300mm ALL NOGGING FIXINGS SHOWN HERE SHOULD BE A MINIUM SIZE OF GOOMM X 150MM