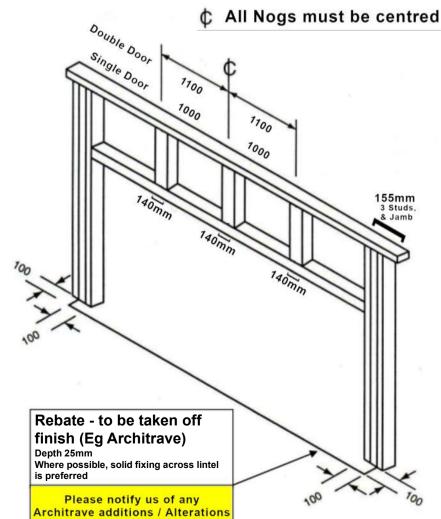

## Nogging Schedule 2750 - 3200 High

#### To avoid a non-install charge (\$120) please ensure;

- 1) Lining on ceiling walls are complete
- 2) Garage is clear 4m back from the door
- 3) Clear access on garage driveway
- 4) Access to power supply in garage
- 5) All Nogs ready as per this sheet