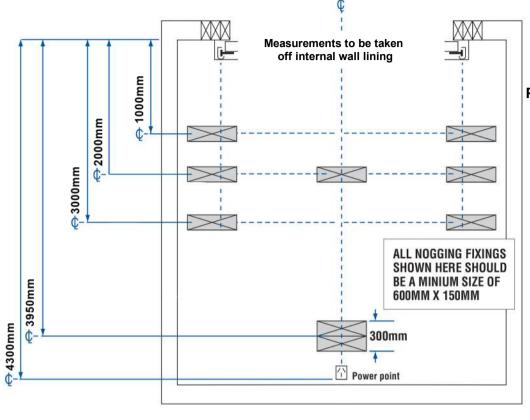

## Nogging Schedule 2750 - 3200 High

#### To avoid a non-install charge (\$120) please ensure;

- 1) Lining on ceiling walls are complete
- 2) Garage is clear 4m back from the door
- 3) Clear access on garage driveway
- 4) Access to power supply in garage
- 5) All Nogs ready as per this sheet