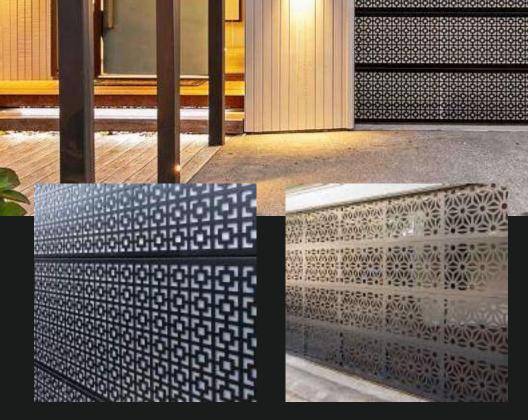

**Backed Laser-Cut** 

Ventilated Laser-Cut

### Laser-Cut Door

1

✓ Powdercoated Finish

- Welded Box Frame Construction  $\checkmark$

- Laser-Cut Design Customisation Options Backing Customisation Options Can be paired with other Aluminium Designs  $\checkmark$