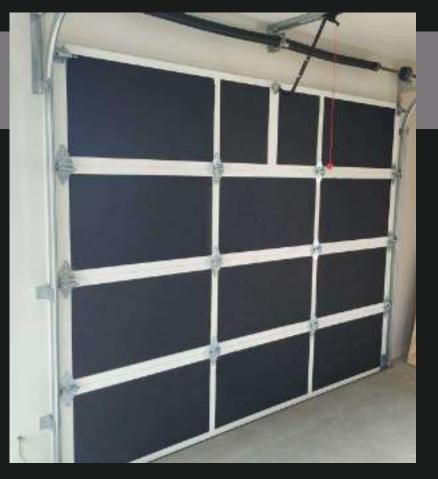

## Custom Clad Door

- ✓ Extensive range of potential cladding materials
- ✓ Welded Box Frame Construction Option

Black Felt Mammoth Insulation

#### Benefits include;

Temperature Transfer Resistance Acoustic Noise Prevention