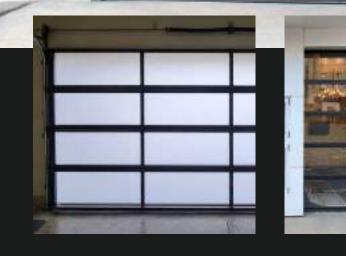

## Plexiglass

Powdercoated Frame Customisation Options
 Choice of Plexiglass or Glass
 Can be paired with other Aluminium designs
 Range of Obscure, Translucent and coloured

**Satin Crystal Finish** 

- finishes