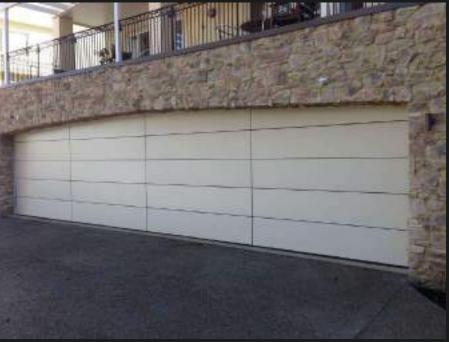

## Standard Cedar

- ✓ Welded Box Frame Construction
- ✓ Delivered Raw to be Painted, Stained, or Oiled
- Large Frame Fixing Area
  Horizontal or Vertical Orientation
- ✓ Range of Profiles Available Durable 18mm profile as minimum