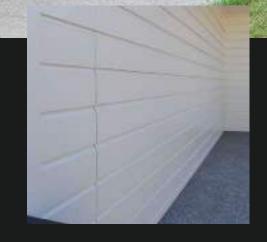

### Altec

Powdercoated Finish
 Welded Box Frame Construction
 Negative Detail Customisation Options
 2mm Aluminium Sheet Cladding
 High Impact Resistance

Horizontal

Plainlite Windows + **Overlaid Battens** 