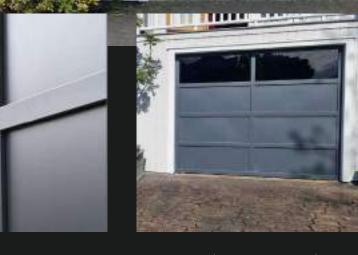

### Altec

Powdercoated Finish
 Welded Box Frame Construction
 Negative Detail Customisation Options
 2mm Aluminium Sheet Cladding
 High Impact Resistance

Horizontal

Plainlite Windows + **Overlaid Battens** 