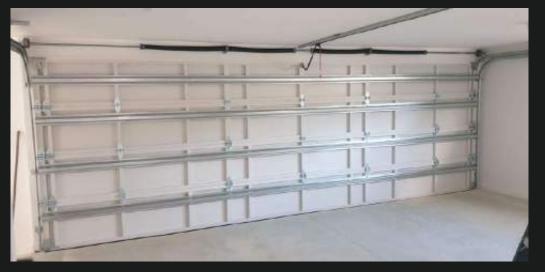

#### OVERSIZE DOORS

Aluminium Box Frame Construction

Bespoke Antisag Solution

**Oversize Ability for both Height & Width** 

8.2 Metre Door

Welded Box Frame + Antisags

8.2 Metre Door