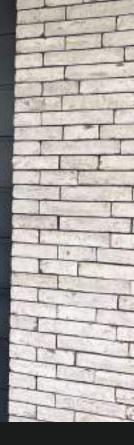

### Custom Cedar

- Large Range of Customisation Styles & Options
   Welded Box Frame Construction
   Delivered Raw to be Painted, Stained, or Oiled
   Large Frame Fixing Area
   Window Options

..........

## Standard Cedar

- ✓ Welded Box Frame Construction
- ✓ Delivered Raw to be Painted, Stained, or Oiled
- Large Frame Fixing Area
  Horizontal or Vertical Orientation
- ✓ Range of Profiles Available Durable 18mm profile as minimum