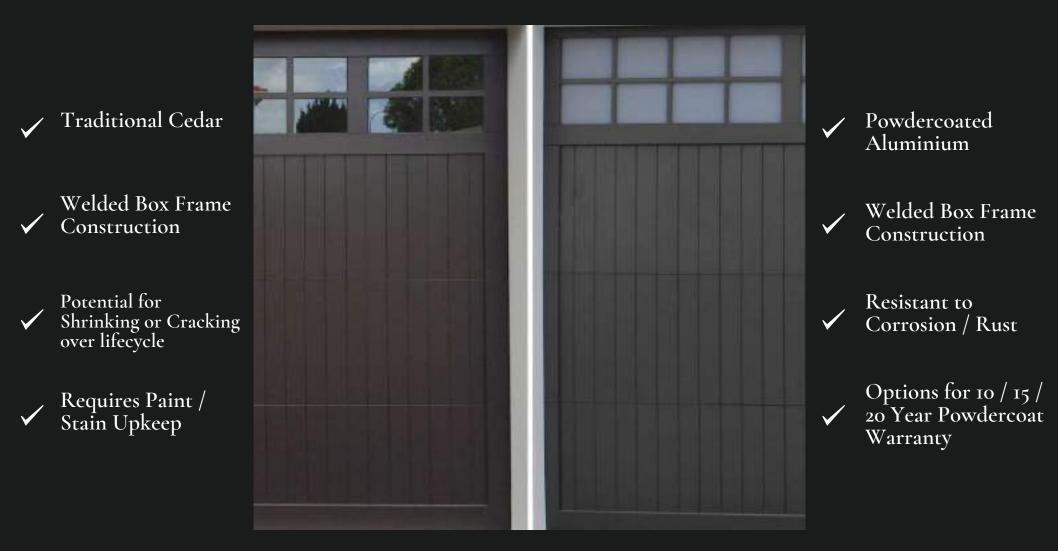

#### **CEDAR vs ALUMINIUM**

#### ALUMINIUM vs STEEL

- Powdercoated Aluminium Finish  $\checkmark$
- Welded Box Frame Construction
- $\checkmark$
- Resistant to Corrosion / Rust Options for 10 / 15 / 20 Year Powdercoat Warranty  $\checkmark$

Steel Finish Unframed  $\checkmark$ Risk of Rust Thin Cladding Gauge - Susceptible to Warping & Ripple  $\checkmark$  $\checkmark$ 

www.prestigedoors.co.nz

09 638 9474

info@prestigedoors.co.nz