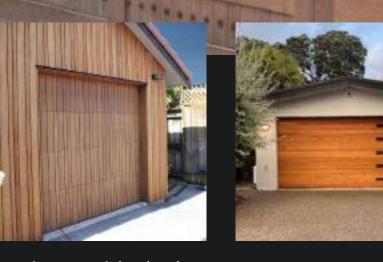

### Custom Cedar

- Large Range of Customisation Styles & Options
   Welded Box Frame Construction
   Delivered Raw to be Painted, Stained, or Oiled
   Large Frame Fixing Area
   Window Options

..........

#### Horizontal Cedar

Custom Cedar Batten