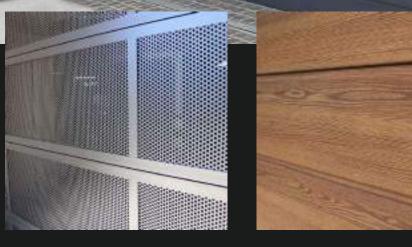

#### **Nu-Wall Aluminium**

Mesh / Ventilated

Composite Material

## Aluminium TG&V

✓ Powdercoated Finish

- ✓ Welded Box Frame Construction
- ✓ Batten and Border Customisation Options
- Horizontal or Vertical Orientation
- Window OptionsX No Paint or Stain Required

Horizontal Woodgrain