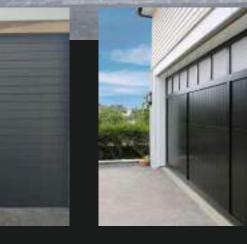

### Altec

Powdercoated Finish
 Welded Box Frame Construction
 Negative Detail Customisation Options
 2mm Aluminium Sheet Cladding
 High Impact Resistance

Horizontal

Plainlite Windows + **Overlaid Battens** 