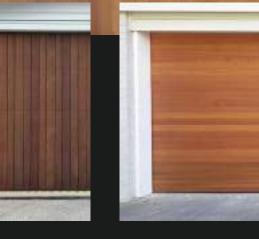

## Standard Cedar

- ✓ Welded Box Frame Construction
- ✓ Delivered Raw to be Painted, Stained, or Oiled
- Large Frame Fixing Area
  Horizontal or Vertical Orientation
- ✓ Range of Profiles Available Durable 18mm profile as minimum