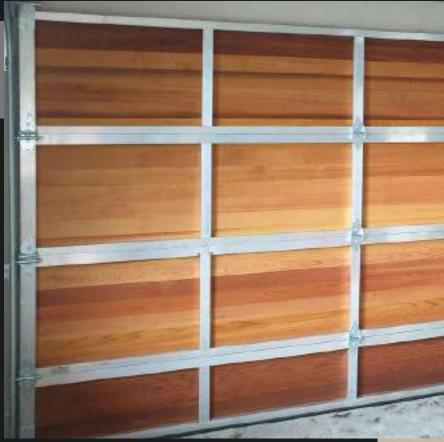

### Custom Cedar

- Large Range of Customisation Styles & Options
   Welded Box Frame Construction
   Delivered Raw to be Painted, Stained, or Oiled
   Large Frame Fixing Area
   Window Options

..........

## Standard Cedar

- ✓ Welded Box Frame Construction
- ✓ Delivered Raw to be Painted, Stained, or Oiled
- Large Frame Fixing Area
  Horizontal or Vertical Orientation
- ✓ Range of Profiles Available Durable 18mm profile as minimum