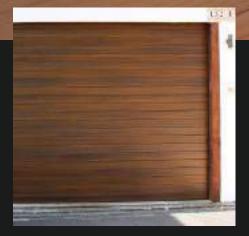

### Custom Cedar

- Large Range of Customisation Styles & Options
   Welded Box Frame Construction
   Delivered Raw to be Painted, Stained, or Oiled
   Large Frame Fixing Area
   Window Options

..........

## Standard Cedar

- ✓ Welded Box Frame Construction
- ✓ Delivered Raw to be Painted, Stained, or Oiled
- Large Frame Fixing Area
  Horizontal or Vertical Orientation
- ✓ Range of Profiles Available Durable 18mm profile as minimum